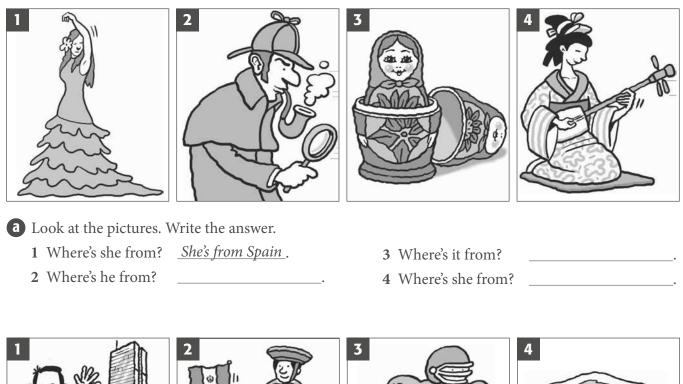

**C** Test your memory. Look at the pictures and say the sentences.

- A Where's she from?
- **B** She's from Spain.

**a** Complete the sentences with a pronoun (*I*, *you*, etc.).

**b** Complete the conversations with the correct form of *be*. Use contractions where possible.